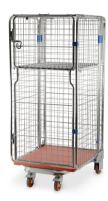

## Security Roll Container – designed for safe and silent deliveries

One of the most silent units in our portfolio, UK A-frame nesting roll container has a plastic floor, quiet wheels and other sound-deadening features. It is nestable for improved vehicle fill – the tight mesh makes this roll cage the perfect anti-theft unit.

## **Key benefits**

- ✓ Anti-theft
- ✓ Noiseless operation
- ✓ Durable, ergonomic and easy to handle
- Good product visibility
- Easy to maintain

| Technical specifications      |                                     |
|-------------------------------|-------------------------------------|
| External dimensions           | 1726 x 734 x 850 mm                 |
| Internal dimensions           | 1457 x 681 x 812 mm                 |
| Unit tare weight              | 60 kg                               |
| Safe working load - unit      | 500 kg                              |
| Safe working load – shelf     | 125 kg                              |
| Loaded units / 13,6 m trailer | 45                                  |
| Nested units / 13,6 m trailer | 162                                 |
| Nesting increment             | 240 mm                              |
| Castor size                   | 125 mm                              |
| Castor type                   | 2 fixed, 2 swivel with brake        |
| Finish                        | Zinc electro-plated + dip-lacquered |