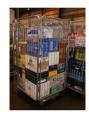

## Security Roll Container – designed for safe and silent deliveries

One of the most silent units in our portfolio, UK A-frame nesting roll container has a plastic floor, quiet wheels and other sound-deadening features. It is nestable for improved vehicle fill – the tight mesh makes this roll cage the perfect anti-theft unit.