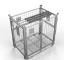

The Smartcube® Light is a lighter and modular version of our standard SmartCube foldable cage.

It drastically boosts vehicle fill efficiency by using the full cubic of the truck.

Its construction prevents the transported goods from damage and eliminates the need for shrink wrap - as a result you safely deliver goods to the stores and in a sustainable way.

Most stillages have only one half drop-down gate on the long side but the SmartCube® Light has also a half-drop down gate on the short side. You have full access to the products and can load and unload them safely.