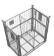

## **Key benefits**

- Modular: possibility to have add-on features such as bars for Standing Items or a vertical divider for smaller goods
- ✓ No shrink wrap needed as for pallets
- Easy visibilty of the content compared to plastic boxes
- Access to products from three sides for easy loading
- Takes seconds to put in operational mode
- ✓ Fully stackable when folded or assembled

The Smartcube® Light is a lighter and modular version of our standard SmartCube foldable cage.

It drastically boosts vehicle fill efficiency by using the full cubic of the truck.

Its construction prevents the transported goods from damage and eliminates the need for shrink wrap - as a result you safely deliver goods to the stores and in a sustainable way.