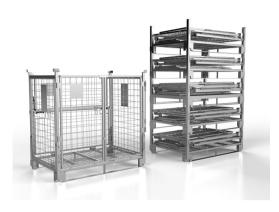

The Smartcube® Light is a lighter and modular version of our standard SmartCube foldable cage.

It drastically boosts vehicle fill efficiency by using the full cubic of the truck.

Its construction prevents the transported goods from damage and eliminates the need for shrink wrap - as a result you safely deliver goods to the stores and in a sustainable way.

Most stillages have only one half drop-down gate on the long side but the SmartCube® Light has also a half-drop down gate on the short side. You have full access to the products and can load and unload them safely.