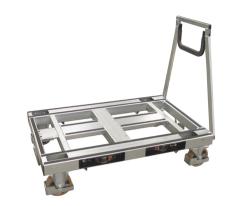

## Lean Pallet Size Dolly

Towable with other Dolly sizes to build a tugger train, it can carry Euro and ISO pallets as well as plastic crates of various sizes.

The Lean Pallet Size Dolly can be equipped with 6 wheels for 360 degres spinning.

Also available with a plywood deck and in ISO and US dimensions 48" x 45".

## Key benefits

- Enables transport of various size items
- Improve work flow
- Reduce handling costs
- Improve safety thanks integrated strapping system
- ✓ Fast and safe truck loading
- ✓ Optimise vehicle fill