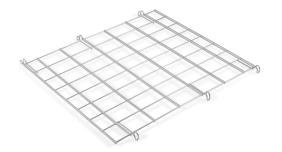

## Detachable Shelf for Compactainer® and Foldia®

Need a shelf on your fleet of roll containers? Easy to use you can place several detachable shelves inside a roll container to increase the loading volumes.

For your own safety: Always remember to load the base first!

Available for various roll container widths.

## **Key benefits**

- ✓ Optimised cubic fill
- Easy to retrofit to existing fleet
- Ergonomic and easy to handle
- ✓ Easy to maintain
- Customer name embossed for easy recognition

| Technical specifications |              |
|--------------------------|--------------|
| Dimensions               | 745 x 700 mm |
| Unit tare weight         | 2,6 kg       |
| Safe working load        | 150 kg       |
| Units per 13,6 m trailer | 4290         |