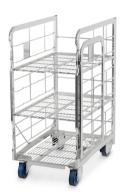

## 3-high backload Dairytainer – for one-touch merchandising

The backload Dairytainers excel in a semi and fully automated environment.

This model is also available with 3 shelves.

## **Key benefits**

- ✓ Ready-to-sell
- Universal display can be used for various packages
- Easy and safe to handle
- Easy to wash and maintain
- ✓ Suitable for automation

| Technical specifications      |                                        |
|-------------------------------|----------------------------------------|
| External dimensions           | 945 x 435 x 695 mm                     |
| Internal dimensions           | 815 x 405 x 646 mm                     |
| Unit tare weight              | 30 kg                                  |
| Shelf type                    | Protruding                             |
| Safe working load             | 250 kg                                 |
| Quantity of shelves           | 2                                      |
| Space between shelves         | 265 mm                                 |
| Nested units / 13,6 m trailer | 564                                    |
| Nesting increment             | 135 mm                                 |
| Castor size                   | 100 mm                                 |
| Castor type                   | 2 fixed, 2 swivel                      |
| Finish                        | Zinc electro-plated +<br>dip-lacquered |