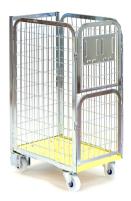

## 1-high frontload Dairytainer – for Tetras

These dairy trolleys excel in a semi and fully automated environment.

Available with a wire-mesh or plastic base.

## **Key benefits**

- ✓ Ready-to-sell
- Universal display can be used for various packages
- Easy and safe to handle
- Easy to wash and maintain
- Suitable for automation
- ✓ Improved brand recognition

| Technical specifications      |                                        |
|-------------------------------|----------------------------------------|
| External dimensions           | 1041 x 420 x 620 mm                    |
| Internal dimensions           | 884 x 400 x 600 mm                     |
| Unit tare weight              | 26 kg                                  |
| Shelf type                    | No shelf                               |
| Safe working load             | 250 kg                                 |
| Nested units / 13,6 m trailer | 482                                    |
| Nesting increment             | 160 mm                                 |
| Castor size                   | 100 mm                                 |
| Castor type                   | 2 fixed, 2 swivel                      |
| Finish                        | Zinc electro-plated +<br>dip-lacquered |